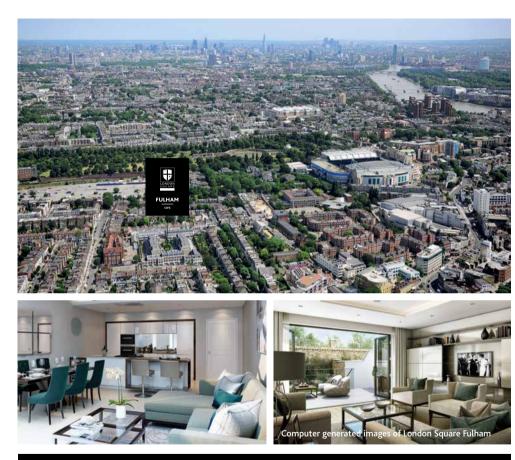

## TOWNHOUSES IN PRIME SOUTH WEST LONDON

London Square Fulham townhouses range in size from two to six bedrooms, securely set behind a grand gated entrance, in a desirable zone 2 location.

- Moments from Fulham Road & King's Road, and a short walk to Fulham Broadway Underground Station
- A short journey from the chic destinations of Chelsea, Sloane Square and Knightsbridge
- Direct connection to Victoria in 14 minutes\*\*
- 100% private townhouses for sale
- A high level of specification
- Each townhouse has its own private garden
- All properties are set around a new private and landscaped London square
- Secure underground parking
- Prices from £1,995,000\*